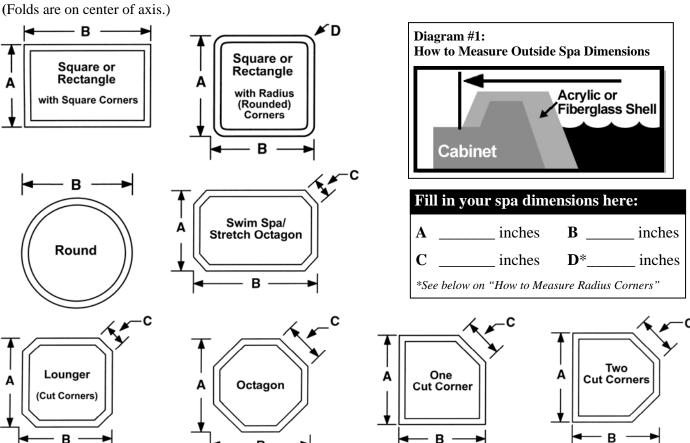

**OPENION SHAPE** – <u>Circle the type/shape below that matches your spa</u> and fill in the dimensions below. When measuring, use the outside dimensions of the fiberglass or acrylic portion of your spa (see diagram #1).

## **2** HOW TO MEASURE RADIUS CORNERS –

Using 2 rulers, extend two imaginary lines from the break in the curve of the spa (point A) until they meet at an imaginary point B. Determine the measurement from point A to point B. This will be your radius measurement (letter "D" above).