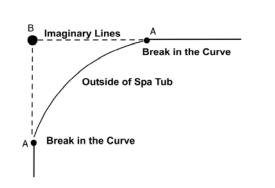

## **2** HOW TO MEASURE RADIUS CORNERS –

Using 2 rulers, extend two imaginary lines from the break in the curve of the spa (point A) until they meet at an imaginary point B. Determine the measurement from point A to point B. This will be your radius measurement (letter "D" above).