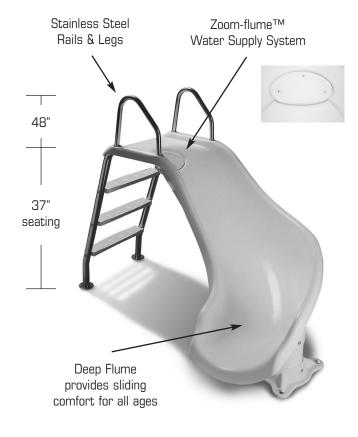

## **FEATURES:**

- Durable & Long Lasting Acrylic Construction
- Available in White Only
- Available in Right Turn Only
- 37" High at Seating Area
- Zoom-Flume™ Water Supply System
- Stainless Steel Rails, Legs & Hardware
- Discretely Sits Below a 6' Privacy Fence
- Designed for Both Above Ground Pools with Decks or In-Ground Pools
- Minimum Water Depth of 3'6"
- Water Supply Attaches Directly to Pool Return Inlet
- Weight Limit = 200 Lbs.
- Full Exploded View pg. F20 F21