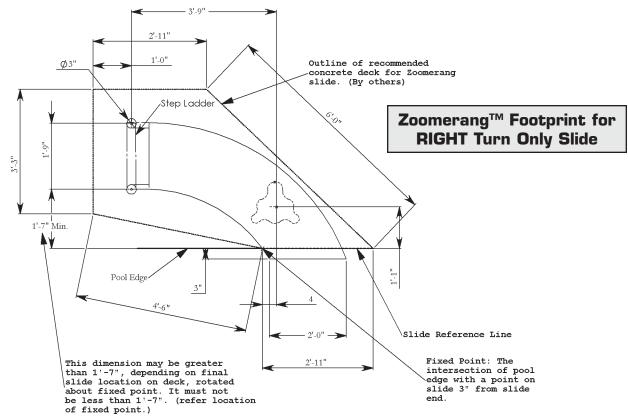

## **FEATURES:**

- Durable & Long Lasting Acrylic Construction
- Available in White Only
- Available in Right Turn Only
- 37" High at Seating Area
- Zoom-Flume™ Water Supply System
- Stainless Steel Rails, Legs & Hardware
- Discretely Sits Below a 6' Privacy Fence
- Designed for Both Above Ground Pools with Decks or In-Ground Pools
- Minimum Water Depth of 3'6"
- Water Supply Attaches Directly to Pool Return Inlet
- Weight Limit = 200 Lbs.
- Full Exploded View pg. F20 F21

## NOTES:

2. All dimensions subject to change without prior notice.

## **ZOOMERANG™ SLIDE**

| DESCRIPTION                   | PART NUMBER |
|-------------------------------|-------------|
| Zoomerang Slide - right - wht | Part #ZM-CR |

comes w/ss hardware