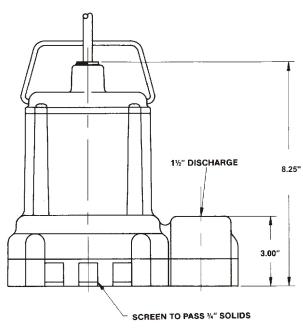

Automatic operation has 9 to 14 "On" level and 2 to 6 "Off" level range

All 115 volt models are UL/CSA listed.

The Model 8E Series De-watering and Effluent pumps are for residential and light commercial use. Pumps feature a 1-1/2" FNPT discharge with a lift of 21', glass-filled nylon cover and ABS base.

#### **Specifications**

| MODEL<br>NO.   | ITEM<br>NO. | LISTING | HP  | VOLTS | SOLIDS SIZE<br>(Dia. In.) | RUNNING<br>AMPS/WATTS | PERFOR | RMANCE<br>10' | (GPM @<br>15' | HEAD)<br>20' | SHUTOFF<br>(Ft.) | P.S.I. | PWR. CRD.<br>(Ft.) | WEIGHT<br>(Lbs.) | DIMENSIONS<br>(HxLxW in.) |
|----------------|-------------|---------|-----|-------|---------------------------|-----------------------|--------|---------------|---------------|--------------|------------------|--------|--------------------|------------------|---------------------------|
| 8E-CIM         | 509000      | UL/CSA  | 1/3 | 115   | 3/4                       | 11/900                | 52     | 45            | 33            | _            | 21               | 9.1    | 10                 | 24               | 8.25 x 9.6 x 6.9          |
| 8E-CIA-RFS     | 509100      | UL/CSA  | 1/3 | 115   | 3/4                       | 11/900                | 52     | 45            | 33            | _            | 21               | 9.1    | 10                 | 25               | 8.25 x 9.6 x 6.9          |
| 8E-CIM         | 509050      | UL      | 1/3 | 230   | 3/4                       | 6/900                 | 52     | 45            | 33            | _            | 21               | 9.1    | 12                 | 23               | 8.25 x 9.6 x 6.9          |
| 8E-CIM         | 509005      | UL/CSA  | 1/3 | 115   | 3/4                       | 11/900                | 52     | 45            | 33            | _            | 21               | 9.1    | 15                 | 24               | 8.25 x 9.6 x 6.9          |
| 8E-CIA-RFS     | 509105      | UL/CSA  | 1/3 | 115   | 3/4                       | 11/900                | 52     | 45            | 33            | _            | 21               | 9.1    | 15                 | 26               | 8.25 x 9.6 x 6.9          |
| 8E-CIA-RFS     | 509120      | UL/CSA  | 1/3 | 115   | 3/4                       | 11/900                | 52     | 45            | 33            | _            | 21               | 9.1    | 20                 | 26               | 8.25 x 9.6 x 6.9          |
| 8E-CIM         | 509125      | UL/CSA  | 1/3 | 115   | 3/4                       | 11/900                | 52     | 45            | 33            | _            | 21               | 9.1    | 25                 | 25               | 8.25 x 9.6 x 6.9          |
| All models are | 60 Hz.      |         |     |       |                           |                       |        |               |               |              |                  |        |                    |                  |                           |