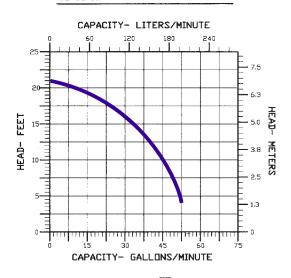

20      | UL/CSA  | 1/3 | 115   | 3/4                       | 11/900                | 52     | 45            | 33            | _            | 21               | 9.1    | 20                 | 26               | 8.25 x 9.6 x 6.9          |
| 8E-CIM         | 509125      | UL/CSA  | 1/3 | 115   | 3/4                       | 11/900                | 52     | 45            | 33            | _            | 21               | 9.1    | 25                 | 25               | 8.25 x 9.6 x 6.9          |
| All models are | 60 Hz.      |         |     |       |                           |                       |        |               |               |              |                  |        |                    |                  |                           |

#### BE SERIES PUMP PERFORMANCE CURVE



#### Construction

| Motor Housing         | Epoxy Coated Cast Iron   |  |  |  |  |  |
|-----------------------|--------------------------|--|--|--|--|--|
| Impeller Material     | Nylon                    |  |  |  |  |  |
| Impeller Type         | Vortex                   |  |  |  |  |  |
| Volute                | Epoxy Coated Cast Iron   |  |  |  |  |  |
| Power Cord            | SJTW-A                   |  |  |  |  |  |
| Mechanical Shaft Seal | Nitrile with carbon and  |  |  |  |  |  |
|                       | ceramic faces            |  |  |  |  |  |
| Fasteners             | Stainless Steel          |  |  |  |  |  |
| Shaft                 | Cold Rolled Steel        |  |  |  |  |  |
| Bearings              | Upper and lower sintered |  |  |  |  |  |
| -                     | sleev