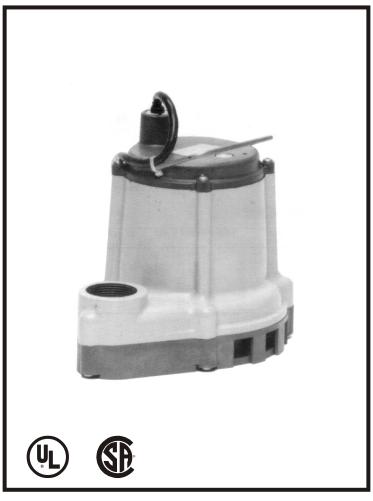

## **BE SERIES**



#### **Features**

Handles liquids and solid waste materials up to 3/4 diameter.

Cast iron pump housing with protective epoxy coating for corrosion resistance

Oil-filled motor housing for lifetime lubrication and rapid heat dissipation

Stainless steel fasteners

Mechanical seals (stainless steel spring, nitrile parts, Carbon and ceramic faces)

Bearings: Upper and Lower Sintered Sleeve

Thermal overload protection

Manual and Automatic models

Automatic operation has 9 to 14 "On" level and 2 to 6 "Off" level range

All 115 volt models are UL/CSA listed.



The Model 8E Series De-watering and Effluent pumps are for residential and light commercial use. Pumps feature a 1-1/2" FNPT discharge with a lift of 21', glass-filled nylon cover and ABS base.

# Little Giant Pump Co.

### **8E SER