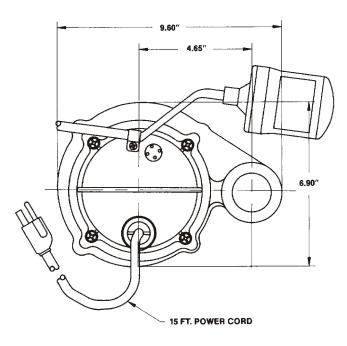

#### **Specifications**

| MODEL<br>NO.   | ITEM<br>NO. | LISTING | HP  | VOLTS | SOLIDS SIZE<br>(Dia. In.) | RUNNING<br>AMPS/WATTS | PERFOR | RMANCE<br>10' | (GPM @<br>15' | HEAD)<br>20' | SHUTOFF<br>(Ft.) | P.S.I. | PWR. CRD.<br>(Ft.) | WEIGHT<br>(Lbs.) | DIMENSIONS<br>(HxLxW in.) |
|----------------|-------------|---------|-----|-------|---------------------------|-----------------------|--------|---------------|---------------|--------------|------------------|--------|--------------------|------------------|---------------------------|
| 8E-CIM         | 509000      | UL/CSA  | 1/3 | 115   | 3/4                       | 11/900                | 52     | 45            | 33            | _            | 21               | 9.1    | 10                 | 24               | 8.25 x 9.6 x 6.9          |
| 8E-CIA-RFS     | 509100      | UL/CSA  | 1/3 | 115   | 3/4                       | 11/900                | 52     | 45            | 33            | _            | 21               | 9.1    | 10                 | 25               | 8.25 x 9.6 x 6.9          |
| 8E-CIM         | 509050      | UL      | 1/3 | 230   | 3/4                       | 6/900                 | 52     | 45            | 33            | _            | 21               | 9.1    | 12                 | 23               | 8.25 x 9.6 x 6.9          |
| 8E-CIM         | 509005      | UL/CSA  | 1/3 | 115   | 3/4                       | 11/900                | 52     | 45            | 33            | _            | 21               | 9.1    | 15                 | 24               | 8.25 x 9.6 x 6.9          |
| 8E-CIA-RFS     | 509105      | UL/CSA  | 1/3 | 115   | 3/4                       | 11/900                | 52     | 45            | 33            | _            | 21               | 9.1    | 15                 | 26               | 8.25 x 9.6 x 6.9          |
| 8E-CIA-RFS     | 509120      | UL/CSA  | 1/3 | 115   | 3/4                       | 11/900                | 52     | 45            | 33            | _            | 21               | 9.1    | 20                 | 26               | 8.25 x 9.6 x 6.9          |
| 8E-CIM         | 509125      | UL/CSA  | 1/3 | 115   | 3/4                       | 11/900                | 52     | 45            | 33            | _            | 21               | 9.1    | 25                 | 25               | 8.25 x 9.6 x 6.9          |
| All models are | 60 Hz.      |         |     |       |                           |                       |        |               |               |              |                  |        |                    |                  |                           |