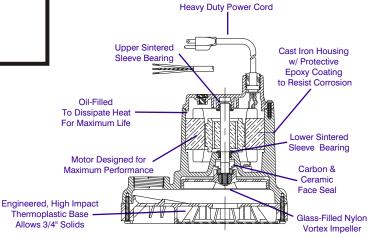

#### **Features**

Handles liquids and solid waste materials up to 3/4 diameter.

Cast iron pump housing with protective epoxy coating for corrosion resistance

Oil-filled motor housing for lifetime lubrication and rapid heat dissipation

Stainless steel fasteners

Mechanical seals (stainless steel spring, nitrile parts, Carbon and ceramic faces)

Bearings: Upper and Lower Sintered Sleeve

Thermal overload protection

Manual and Automatic models

#### Construction

| Motor Housing         | Epoxy Coated Cast Iron   |  |  |  |  |  |
|-----------------------|--------------------------|--|--|--|--|--|
| Impeller Material     | Nylon                    |  |  |  |  |  |
| Impeller Type         | Vortex                   |  |  |  |  |  |
| Volute                | Epoxy Coated Cast Iron   |  |  |  |  |  |
| Power Cord            | SJTW-A                   |  |  |  |  |  |
| Mechanical Shaft Seal | Nitrile with carbon and  |  |  |  |  |  |
|                       | ceramic faces            |  |  |  |  |  |
| Fasteners             | Stainless Steel          |  |  |  |  |  |
| Shaft                 | Cold Rolled Steel        |  |  |  |  |  |
| Bearings              | Upper and lower sintered |  |  |  |  |  |
| -                     | sleeve bearings          |  |  |  |  |  |